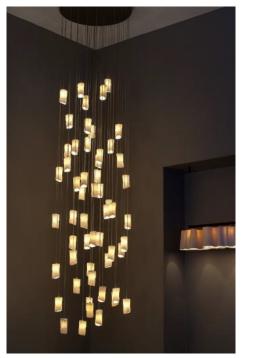

## DESCRIPTION

An organic and staggering pendant that mimics a glowing waterfall. Hanging from a custom-made ceiling base, these porcelain fixtures infuse character and mood while still evoking contemporary style.

As shown in image on left -

- 50 units of Amorphic Porcelain staggered down from a silver powder coated 18"D ceiling base (shape, size and finish -custom)
- Total drop of 8'. Various configurations are available.
- Application -staircase, Foyer, Dining , Lobby for Residential and Commercial.
- Visit www.amstudio.ca for available lighting configuration or contact us for custom options.