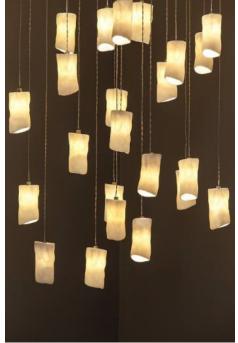

## DESCRIPTION

An organic and staggering pendant that mimics a glowing waterfall. Hanging from a custom-made ceiling base, these porcelain fixtures infuse character and mood while still evoking contemporary style.

## **TECHNICAL SPECS**

- Ceiling Base Powder coated metal ceiling plate houses the transformers (size and color are custom)
- Pendants Porcelain, measures 4" H X 2"D
- Bulbs- LED G4 2W 12V Dimmable
- Minimum 10 Pendants per fixture
- All of our products are ESA approved